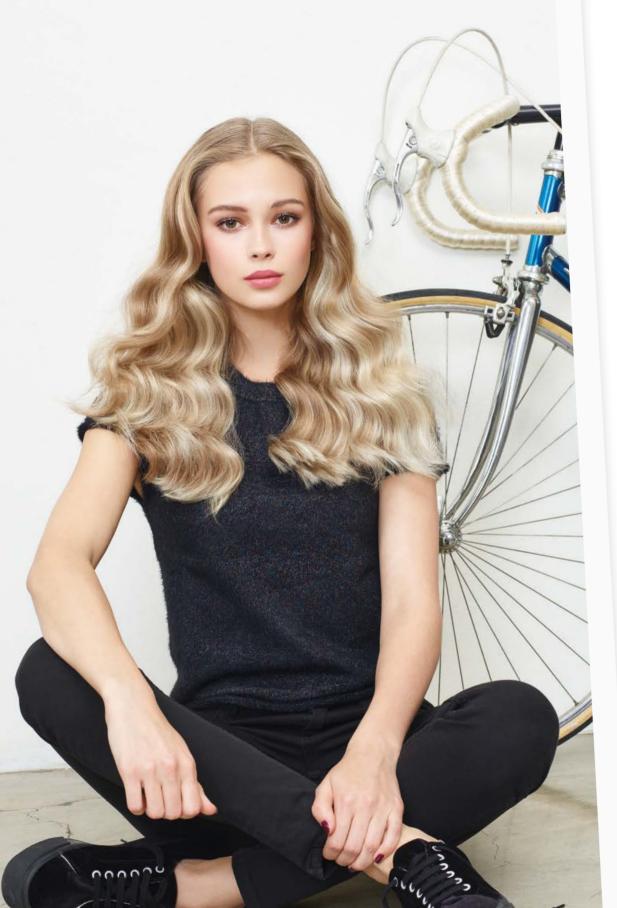

### OUR SOLUTIONS FOR ALL

7 LEVEL **BLEACHING POWDER** 

**BLUE, NON-VOLATILE POWDER** ENRICHED WITH SPECIAL PIGMENTS IDEAL FOR COUNTERACTING UNWANTED YELLOW/ORANGE TONES.

- SUITABLE FOR LIGHT BROWN OR BLONDE BASES.
- IDEAL FOR ALL BLEACHING TECHNIQUES.
- RECOMMENDED ALSO FOR APPLICATION ON SCALP.
- PERFECT FOR USE AS A COLOR-REMOVAL WASH AND FOR TOTAL DECOLORING.

OUR RECOMMENDATION: In & OUT

#### **PRODUCTS USED FOR THE TECHNIQUE:**

- YELLOW BLEACH 7 LEVELS
- YELLOW PEROXIDE 20 VOL.
- YELLOW COLOR 7.32, 10.1, 9.4

TO FIND OUT MORE, SEE OUR STEP-BY-STEP BROCHURE

types of bleaching