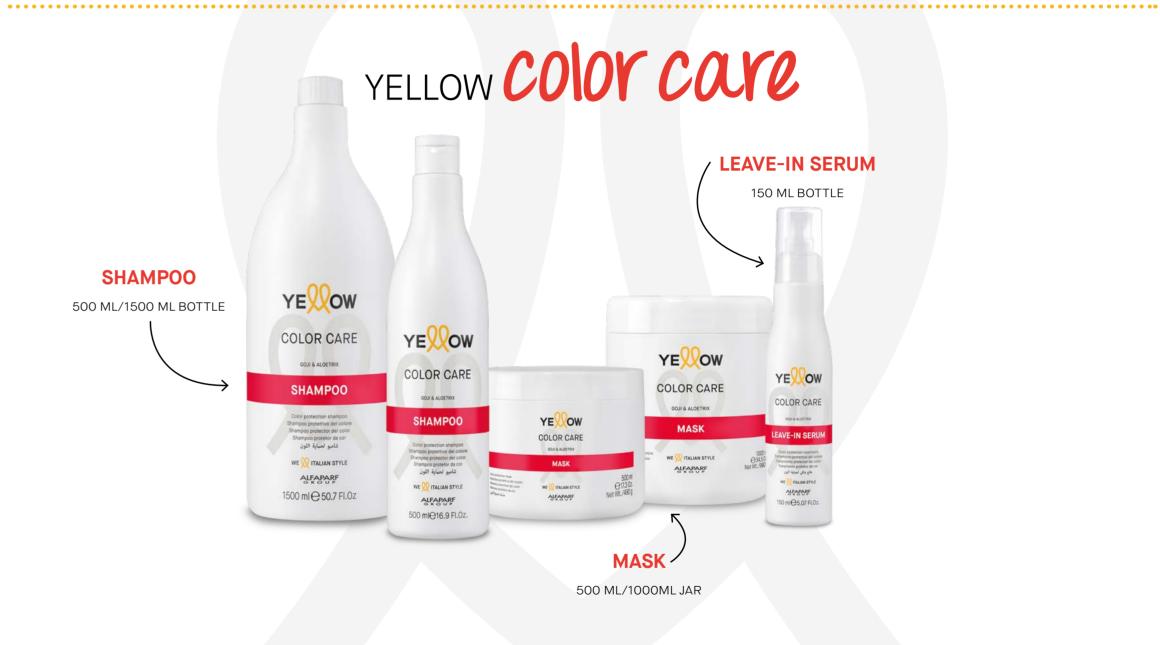

#### THE PERFECT PARTNER FOR COLOR TREATED HAIR!

WITH **GOJI BERRY** EXTRACT TO PROLONG COLOUR INTENSITY AND BRIGHTNESS. USE IT IMMEDIATELY AFTER THE TECHNICAL TREATMENT AND TO MAINTAIN COLOUR, **IN THE SALON AND AT HOME**.