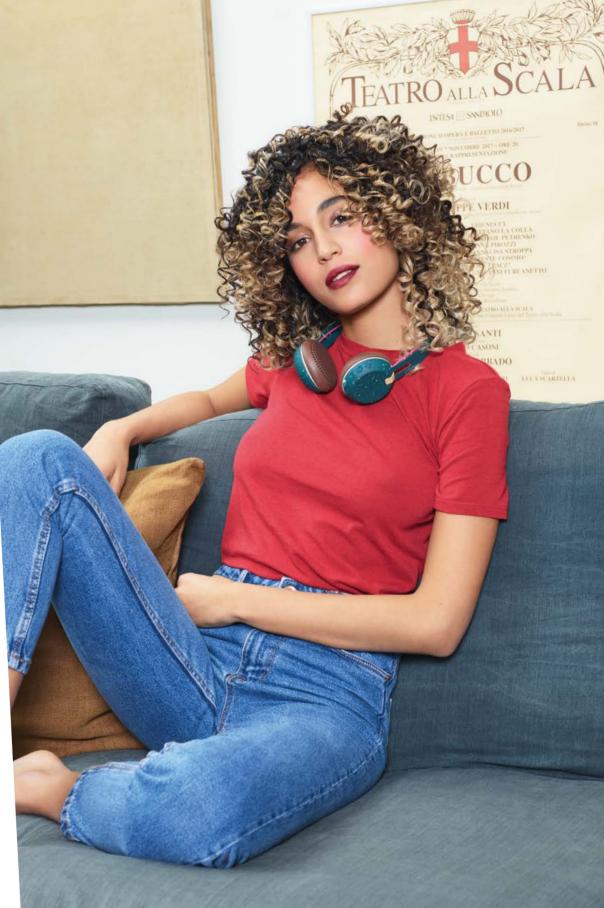

#### 9 LEVEL **BLEACHING POWDER**

.....

#### EXTREME BLEACHING FOR THE MOST DETERMINED BLONDES! WHITE. NON-VOLATILE POWDER FOR BETTER VISIBILITY OF THE BLEACHING BASE.

- SUITABLE FOR DARKER BASES, WHERE BLEACHING MAKES FOR AN INTERESTING CHALLENGE.
- PERFECT FOR ALL BLEACHING TECHNIQUES.

#### PRODUCTS USED FOR THE TECHNIQUE:

- YELLOW BLEACH 9 LEVELS
- YELLOW PEROXIDE 30 VOL. AND 10 VOL.
- YELLOW COLOR 10.21