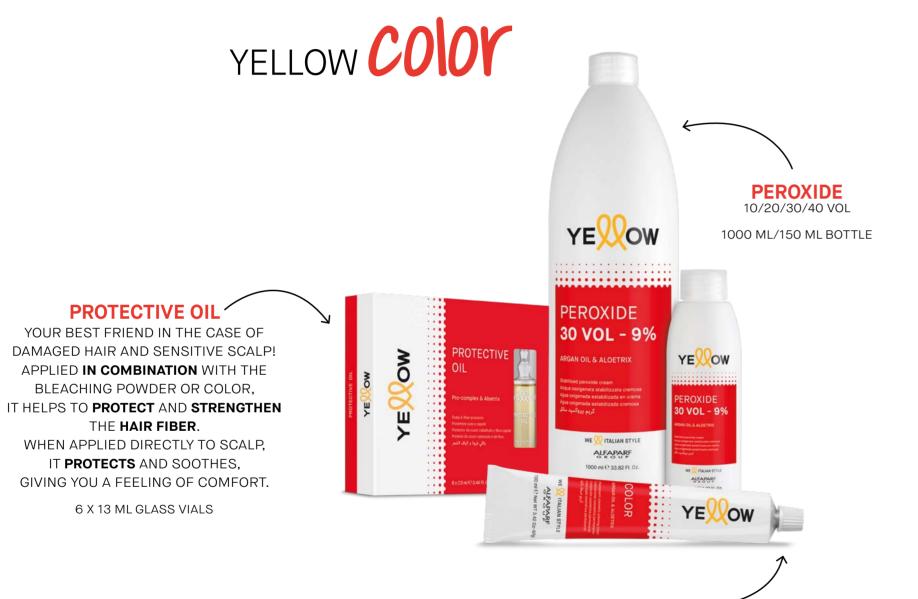

#### **PERMANENT COLOR**

NOW AVAILABLE IN **70 FANTASTIC SHADES!** ALSO IDEAL AS A TONER. AMAZINGLY GENTLE COLORING, THANKS TO ITS **LOW ALKALINE AGENT CONTENT**. FORMULA ENRICHED WITH ARGAN OIL AND ALOETRIX.

100 ML TUBE