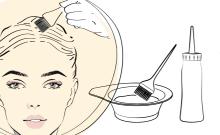

# COLOR STRAIGHT.

Evens out or neutralizes a cosmetic color that has been altered by a shape service.

Sepl color

Apply to damp or dry hair with a brush or bottle.

Processing time: 10 minutes. The processing time can be increased to 20 minutes for more intense results. Adjust the mixing ratio to 1:3 for a less intense result