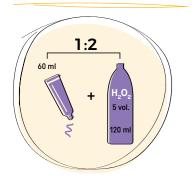

## 5. Can I use them with other peroxide strengths?

To achieve a result that is true to the color chart, we recommend using 5 volume Peroxide. in a 1:2 ratio. The mixing ratio can be changed to 1:3 to obtain a softer result.

#### 7. Can I mix a Pure Toners shade with Yellow Professional **Permanent Color?**

Pure Toners are demi-permanent colors, and can only be mixed with 5 volume Peroxide in a 1:2 ratio.

They cannot be mixed with permanent color.