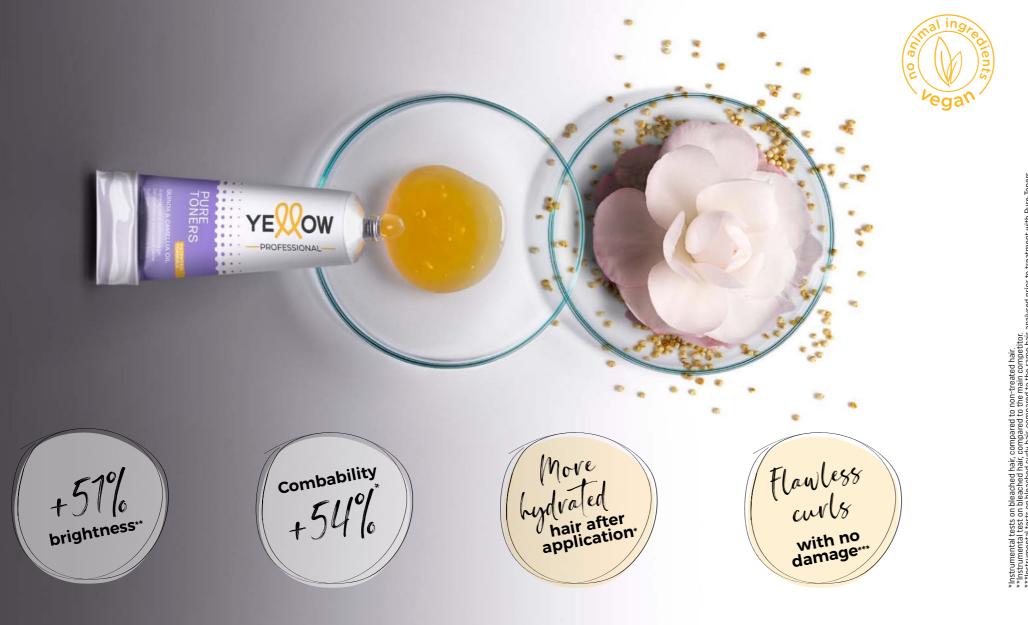

The precious active ingredients of natural origin, specifically selected to give an intensive care effect.

This "superfood" helps to protect and intensively repair the hair. It is also able to improve color absorption and increase its longevity.

Less damage translates into greater shine and improved detangling.